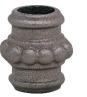

#### **BUSHES**

| RB001 |      |        |  |
|-------|------|--------|--|
| L     | W    | В      |  |
| 19mm  | 51mm | 20mm Ø |  |