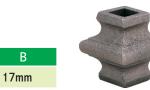

#### **BUSHES**

| RB001 |      |        |  |
|-------|------|--------|--|
| L     | W    | В      |  |
| 19mm  | 51mm | 20mm Ø |  |

#### **RB002**

| L    | W    | В     |
|------|------|-------|
| 40mm | 44mm | 13mmØ |
| 40mm | 44mm | 17mmØ |
| 40mm | 44mm | 13mm  |
| 40mm | 44mm | 17mm  |