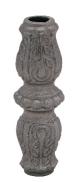

## P003

| L     | W    | В    |
|-------|------|------|
| 102mm | 34mm | 14mm |

| P005  |       |       |  |  |
|-------|-------|-------|--|--|
| L     | W     | В     |  |  |
| 50mm  | 50mm  | 40mm  |  |  |
| 75mm  | 75mm  | 50mm  |  |  |
| 90mm  | 90mm  | 60mm  |  |  |
| 120mm | 120mm | 80mm  |  |  |
| 150mm | 150mm | 100mm |  |  |