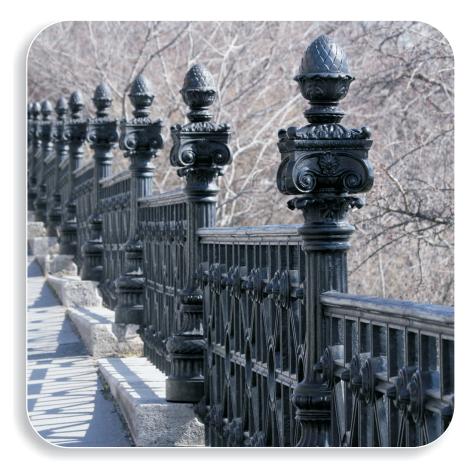

## **ORNAMENTAL FENCE FITTINGS**

### **SPEARS / RAIL HEADS**

149mm

65mm

16mmØ

#### **SPEARS / RAIL HEADS**