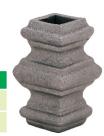

## KC001 L W B 40mm 35mm 13mm Ø



#### RC002

| L     | W    | В     |
|-------|------|-------|
| 120mm | 39mm | 13mmØ |
| 120mm | 39mm | 17mmØ |

#### RC003

| L    | W    | В     |
|------|------|-------|
| 68mm | 40mm | 13mmØ |
| 68mm | 40mm | 17mmØ |
| 68mm | 40mm | 13mm  |
| 68mm | 40mm | 17mm  |



| RC004 |      |       |
|-------|------|-------|
| L     | W    | В     |
| 35mm  | 33mm | 17mmØ |



#### **SQUARE COLLORS**

#### SC001

| L     | W     | В     |
|-------|-------|-------|
| 70mm  | 70mm  | 45mm  |
| 80mm  | 80mm  | 51mm  |
| 100mm | 100mm | 61mm  |
| 120mm | 120mm | 81mm  |
| 135mm | 155mm | 101mm |



| SC002 |      |      |  |  |
|-------|------|------|--|--|
| L     | W    | В    |  |  |
| 195mm | 55mm | 21mm |  |  |





# V B 68mm 40mm 13mm 68mm 40mm 17mm



| SC004 |   |   |
|-------|---|---|
| L     | W | В |

38mm

45mm







230mm 142mm



L008

| L     | W     |
|-------|-------|
| 160mm | 128mm |









#### F001 DIAMETER 84mm

## **PICKETS, POST & HINGES**

#### P001

| L     | W    | В    |
|-------|------|------|
| 141mm | 49mm | 13mm |
| 150mm | 48mm | 13mm |



| P002  |      |      |
|-------|------|------|
| L     | W    | В    |
| 190mm | 30mm | 14mm |









## P003

| L     | W    | В    |
|-------|------|------|
| 102mm | 34mm | 14mm |

| P005  |       |       |  |  |
|-------|-------|-------|--|--|
| L     | W     | В     |  |  |
| 50mm  | 50mm  | 40mm  |  |  |
| 75mm  | 75mm  | 50mm  |  |  |
| 90mm  | 90mm  | 60mm  |  |  |
| 120mm | 120mm | 80mm  |  |  |
| 150mm | 150mm | 100mm |  |  |





#### **Jainsons Malleables*