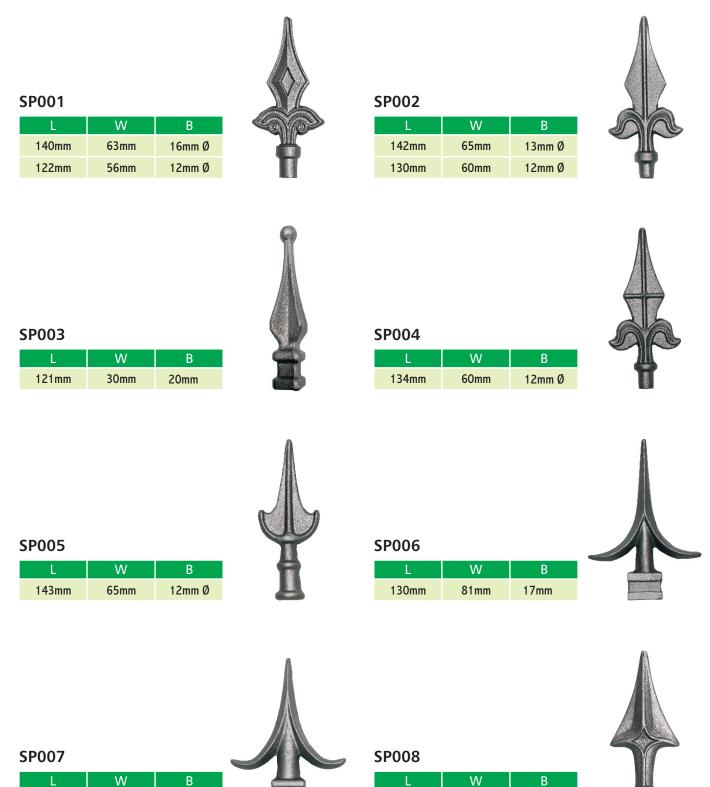

JSM) an ISO 9001 CERTIFIED Iron foundry based in Jalandhar, India, involved in manufacturing cast iron & Cast Steel Castings viz Pipe Fitting, Auto parts, compressor shaft, Ornamental fitting, castings as per customer drawing. It has. •Annual Production Capacity of 1800 MT

- High pressure moulding line with sand plant.
- Can Develop product as per your design. (3D Modeling in Pro E)
- In-house pattern shop with VMC (HURCO)
- Melting done on Inductotherm induction furnace (500kgs batch)
- In-house chemical & physical testing equipments like hardness tester, image analyzer, UTS, Ferro lab etc.
- Exporting ornamental fence fittings to countries like Saudi Arabia, Middle East, South Africa and Zimbabwe.

#### Infrastructure \_\_\_\_\_







142mm

105mm

19mm



### **SPEARS / RAIL HEADS**



149mm

65mm

16mmØ





#### **SPEARS / RAIL HEADS**



#### **BUSHES**

| RB001 |      |        |  |
|-------|------|--------|--|
| L     | W    | В      |  |
| 19mm  | 51mm | 20mm Ø |  |

#### **RB002**

| L    | W    | В     |
|------|------|-------|
| 40mm | 44mm | 13mmØ |
| 40mm | 44mm | 17mmØ |
| 40mm | 44mm | 13mm  |
| 40mm | 44mm | 17mm  |





#### SB002

| L    | W    |
|------|------|
| 22mm | 40mm |
| 22mm | 40mm |
| 22mm | 40mm |





В

13mm

14mm

17mm

#### SB001

| L    | W    | В    |
|------|------|------|
| 20mm | 50mm | 21mm |









## KC001 L W B 40mm 35mm 13mm Ø



#### RC002

| L     | W    | В     |
|-------|------|-------|
| 120mm | 39mm | 13mmØ |
| 120mm | 39mm | 17mmØ |

#### RC003

| L    | W    | В     |
|------|------|-------|
| 68mm | 40mm | 13mmØ |
| 6