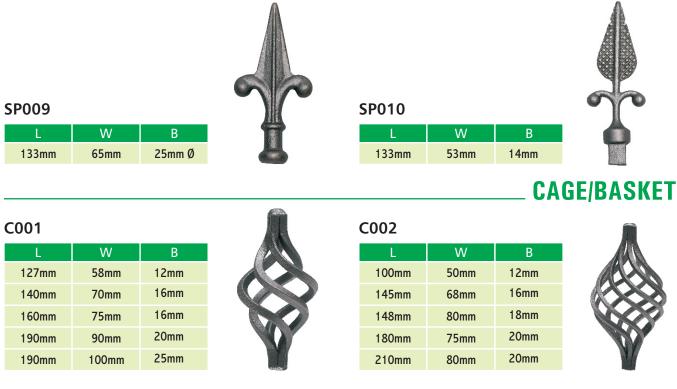

ar, India, involved in manufacturing cast iron & Cast Steel Castings viz Pipe Fitting, Auto parts, compressor shaft, Ornamental fitting, castings as per customer drawing. It has. •Annual Production Capacity of 1800 MT

- High pressure moulding line with sand plant.
- Can Develop product as per your design. (3D Modeling in Pro E)
- In-house pattern shop with VMC (HURCO)
- Melting done on Inductotherm induction furnace (500kgs batch)
- In-house chemical & physical testing equipments like hardness tester, image analyzer, UTS, Ferro lab etc.
- Exporting ornamental fence fittings to countries like Saudi Arabia, Middle East, South Africa and Zimbabwe.

#### Infrastructure \_\_\_\_\_







142mm

105mm

19mm



### **SPEARS / RAIL HEADS**



149mm

65mm

16mmØ





#### **SPEARS / RAIL HEADS**



#### **BUSHES**

| RB001 |      |        |  |
|-------|------|--------|--|
| L     | W    | В      |  |
| 19mm  | 51mm | 20mm Ø |  |

#### **RB002**

| L    | W    | В     |
|------|------|-------|
| 40mm | 44mm | 13mmØ |
| 40mm | 44mm | 17mmØ |
| 40mm | 44mm | 13mm  |
| 40mm | 44mm | 17mm  |





#### SB002

| L    | W    |
|------|------|
| 22mm | 40mm |
| 22mm | 40mm |
| 22mm | 40mm |





В

13mm

14mm

17mm

#### SB001

| L    | W    | В    |
|------|------|------|
| 20mm | 50mm | 21mm |









## KC001 L W B 40mm 35mm 13mm Ø



#### RC002

| L     | W    | В     |
|-------|------|-------|
| 120mm | 39mm | 13mmØ |
| 120mm | 39mm | 17mmØ |

#### RC003

| L    | W    | В     |
|------|------|-------|
| 68mm | 40mm | 13mmØ |
| 68mm | 40mm | 17mmØ |
| 68mm | 40mm | 13mm  |
| 68mm | 40