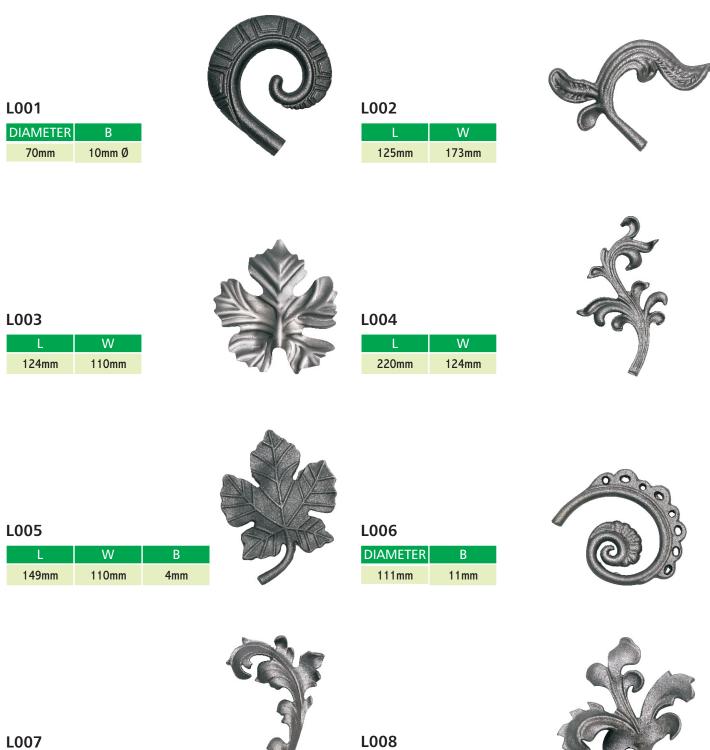

# V B 68mm 40mm 13mm 68mm 40mm 17mm

| SC004 |   |   |
|-------|---|---|
| L     | W | В |

38mm

45mm

230mm 142mm

L008

| L     | W     |
|-------|-------|
| 160mm | 128mm |