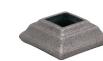

#### **SQUARE COLLORS**

#### SC001

| L     | W     | В     |
|-------|-------|-------|
| 70mm  | 70mm  | 45mm  |
| 80mm  | 80mm  | 51mm  |
| 100mm | 100mm | 61mm  |
| 120mm | 120mm | 81mm  |
| 135mm | 155mm | 101mm |

| SC002 |      |      |  |  |
|-------|------|------|--|--|
| L     | W    | В    |  |  |
| 195mm | 55mm | 21mm |  |  |