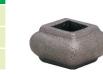

#### **SQUARE COLLORS**

#### SC001

| L     | W     | В     |
|-------|-------|-------|
| 70mm  | 70mm  | 45mm  |
| 80mm  | 80mm  | 51mm  |
| 100mm | 100mm | 61mm  |
| 120mm | 120mm | 81mm  |
| 135mm | 155mm | 101mm |

| SC002 |      |      |  |  |
|-------|------|------|--|--|
| L     | W    | В    |  |  |
| 195mm | 55mm | 21mm |  |  |