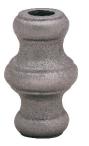

#### **RB002**

| L    | W    | В     |
|------|------|-------|
| 40mm | 44mm | 13mmØ |
| 40mm | 44mm | 17mmØ |
| 40mm | 44mm | 13mm  |
| 40mm | 44mm | 17mm  |