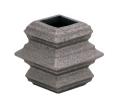

#### **SQUARE COLLORS**

#### SC001

| L     | W     | В     |
|-------|-------|-------|
| 70mm  | 70mm  | 45mm  |
| 80mm  | 80mm  | 51mm  |
| 100mm | 100mm | 61mm  |
| 120mm | 120mm | 81mm  |
| 135mm | 155mm | 101mm |

| SC002 |      |      |  |  |
|-------|------|------|--|--|
| L     | W    | В    |  |  |
| 195mm | 55mm | 21mm |  |  |