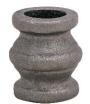

#### SB001

| L    | W    | В    |
|------|------|------|
| 20mm | 50mm | 21mm |